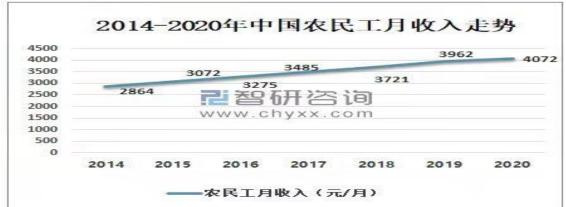

Table 2 – Monthly income trend of migrant workers in China from 2014 to 2020

The income of workers per month ( $\underline{X}$ /per month) (It also means farmers in China countryside)

Migrant workers (10 thousand people) Local migrant workers (10 thousand people)

This chart presents the monthly income trends of Chinese workers from 2014 to 2020. From this chart, we can see the obvious increase of the income. It means the living quality of workers becomes better, they can get more income to raise their children in countryside. People's income become more and more year by year, it indicated the domestic economic development is getting better every year. The two react to each other.