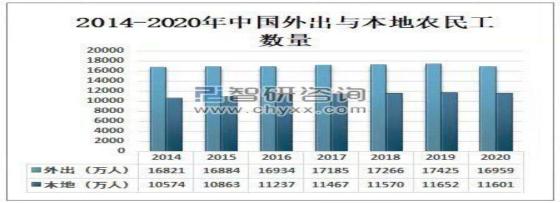

Table 1 – China Out with Local Migrant Workers 2014-2020

This chart shows the number of Chinese migrant workers (it means farmer in China countryside) and local migrant workers from 2014 to 2020. From this chart, we can get a conclusion that the number of workers never reduce. Not only people in the city have to work, but a large number of farmers also come from the countryside to work in the city, so most of these workers have made a huge contribution to society. They try their best to the society, and city constructions become better due to them.

Not only social development can promote the improvement of living standards, but also the improvement of personal ability is the key to the improvement of living standards, so personal factors account for a large proportion. If we want to our life to be a higher level, we need to enrich ourselves and improve many abilities in many fields. So as a student , the most important thing is to study, as a teacher, the most important thing is teaching student, as a policeman, the most important thing is protect people's safety. Everyone plays different roles in life, therefore, doing our own job well in life is the greatest contribution to the society, and our life will become better and better. By the research methods, such as questionnaire, family visit, statistic data, social investigations, we know the On May 11, 2021, the results of the seventh national census were announced: the population living in cities and towns was 901.99 million, accounting for 63.89%; the population living in rural areas was 509.79 million, accounting for 36.11%. And receiving a table from the the date that we collected, as shown in the table below. And we know the condition in China that many workers in countryside of China has no work, even worse they have no ability to work, so they just stay at countryside until older.