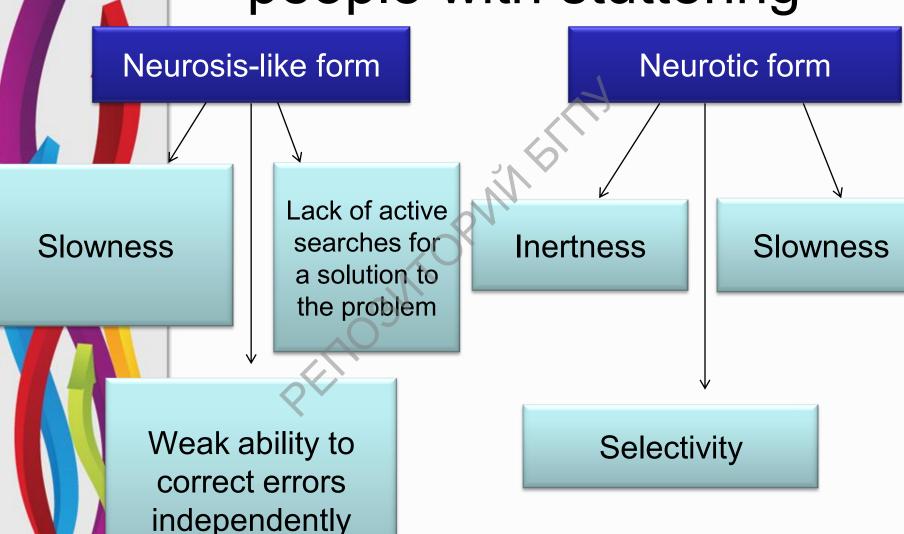

ng



Features of intellection of persons with disorders pronunciation of speech

#### Rinolalia

Generalizati on weakness Difficulty of establishing cause and effect communication

Inertness of mental operations

Difficulties of establishing the sequence of storyline series

Difficulties of establishing cause and effect communication between pictures

### Features of intellection of people with systemic speech disorders

Difficulties of highlighting significant features

Difficulties of performing complex classification based on abstraction

General concepts are unstable

Intellection of children with GUS

Disorders of constructive praxis

Categorical paraphases are observed

Difficulty of establishing cause and effect communication

## Features of intellection of people with stuttering